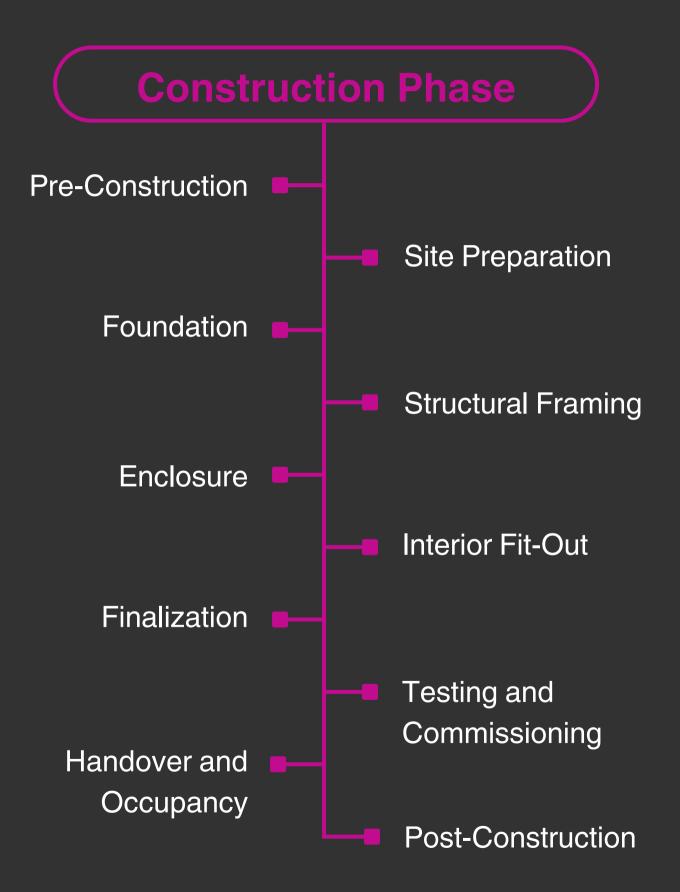

Building a dream home is an exciting venture, but it can also come with various challenges and concerns that people often face:

- 1. Budget Management.
- 2. Delays in Timeline.
- 3. Quality Control.
- 4. Choosing the skilled workers.
- 5. Permitting & Regulations.

- 6. Design & Decision-Making.
- 7. Environmental Consideration.
- 8. Project Coordination.
- 9. Emotional Stress.