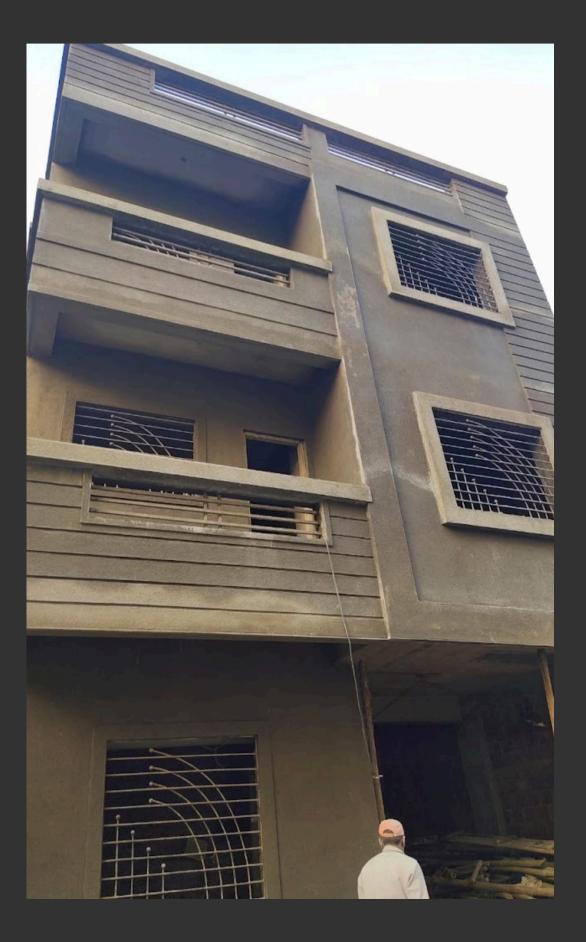

#### **Project Overview**

Title: Luxurious Residential Bungalow - Nithyalayam Location: Kalani Nagar, Indore, Madhya Pradesh, India

Nestled in Kalani Nagar, Indore, this stunning G+2 bungalow by Team Golden Homez is a testament to meticulous craftsmanship and dedication. Its exterior, adorned in a sophisticated blend of grey and white, with intricate CNC designs on the elevation, captivates the eye with modern elegance. Completed in just 8 months, this residence stands as a remarkable achievement, reflecting the team's unwavering commitment and expertise. Every detail, from architectural planning to interior finishes, showcases a harmonious blend of functionality and aesthetic appeal. This bungalow not only exemplifies superior construction but also embodies a vision realized through immense dedication and effort.