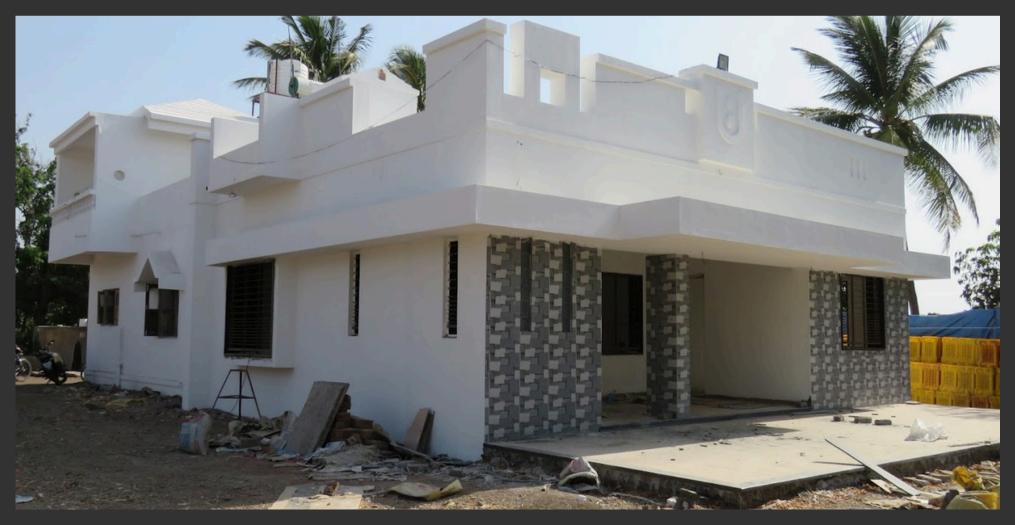

#### **Project Overview**

Title: Premium Construction of Bungalow - Yashoda Niwas. Location: Panchgani, Mahabaleshwar, India.

Perched amidst the picturesque hills of Panchgani, Mahabaleshwar, this charming bungalow offers a tranquil retreat in nature's embrace. Crafted with meticulous attention to detail, the residence blends seamlessly into its natural surroundings, boasting a rustic yet elegant facade. Surrounded by lush greenery and commanding views of the Sahyadri mountains, every corner of this bungalow exudes serenity and charm. Built to harmonize with the landscape, the interior spaces are designed for comfort and relaxation, providing a sanctuary away from the hustle and bustle of city life. This bungalow in Panchgani epitomizes a perfect blend of scenic beauty and modern comfort.