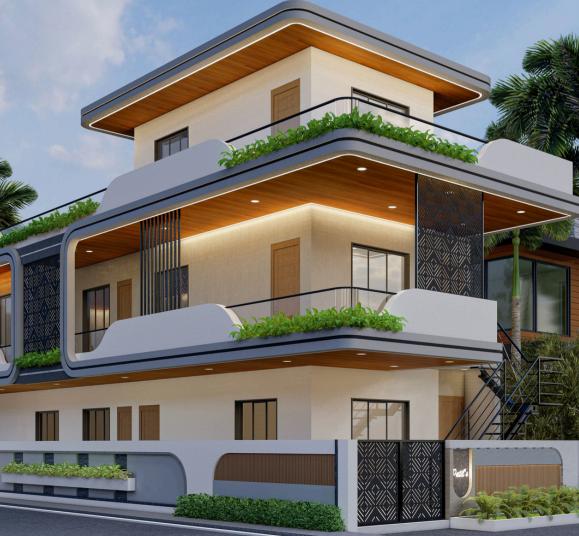

#### **Project Overview**

Title: Premium Construction of Bungalow - Yashoda Niwas. Location: Panchgani, Mahabaleshwar, India.

Perched amidst the picturesque hills of Panchgani, Mahabaleshwar, this charming bungalow offers a tranquil retreat in nature's embrace. Crafted with meticulous attention to detail, the residence blends seamlessly into its natural surroundings, boasting a rustic yet elegant facade. Surrounded by lush greenery and commanding views of the Sahyadri mountains, every corner of this bungalow exudes serenity and charm. Built to harmonize with the landscape, the interior spaces are designed for comfort and relaxation, providing a sanctuary away from the hustle and bustle of city life. This bungalow in Panchgani epitomizes a perfect blend of scenic beauty and modern comfort.