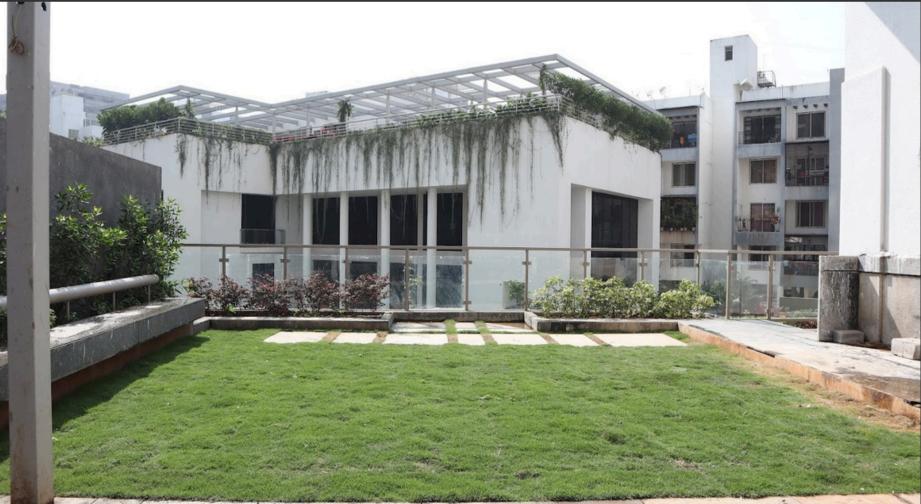

#### **Project Overview**

Title: Comercial Office Space for RKDEMY

Location: Daulat Nagar, Kopri, Thane East, Maharashtra, India.

Nestled in the heart of Daulat Nagar, Kopri, Thane East, stands a bespoke bungalow crafted exclusively for RKDEMY Engineering Classes. This architectural marvel showcases a modern yet inviting facade, reflecting the institute's commitment to excellence. Designed to inspire and educate, the bungalow features state-of-the-art classrooms, labs, and study areas tailored for optimal learning. With its strategic location and thoughtfully planned spaces, it offers students a conducive environment for academic growth and achievement. From its sleek exterior to its functional interiors, every aspect of this bungalow exemplifies RKDEMY's dedication to providing top-tier education in a nurturing and inspiring setting.