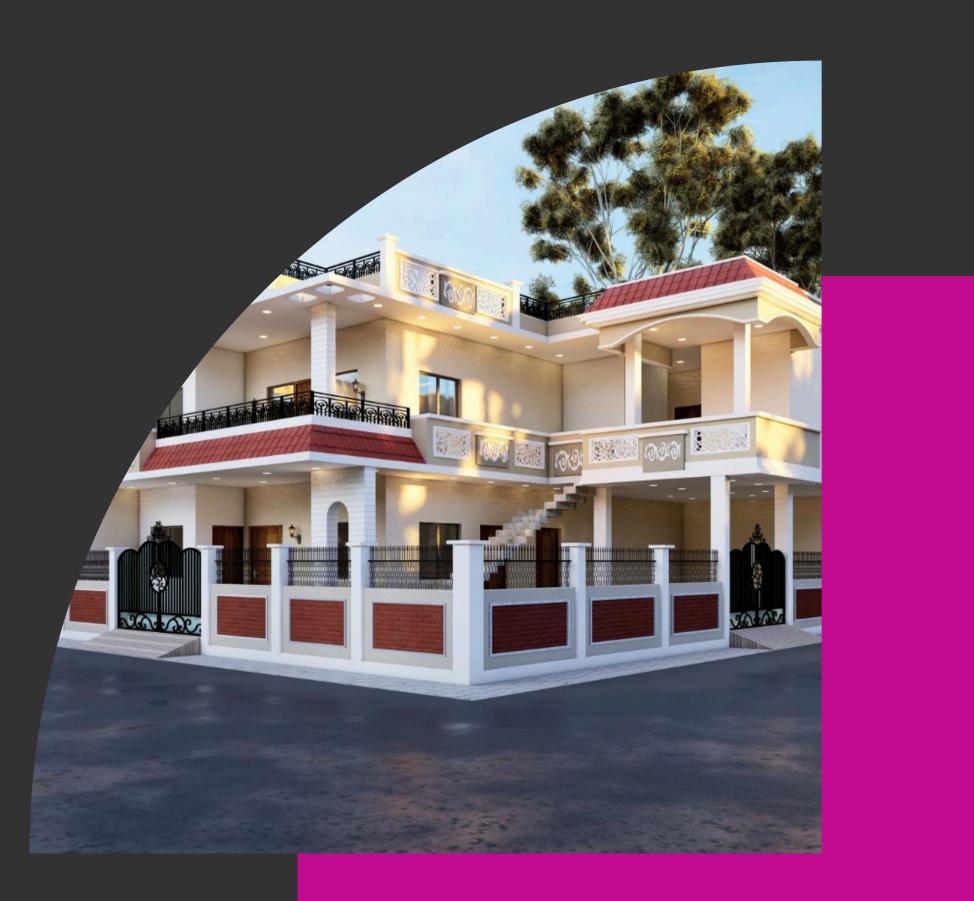

#### **Project Overview**

Title: Luxurious Residential Bungalow - Nithyalayam Location: Kalani Nagar, Indore, Madhya Pradesh, India

Nestled in Kalani Nagar, Indore, this stunning G+2 bungalow by Team Golden Homez is a testament to meticulous craftsmanship and dedication. Its exterior, adorned in a sophisticated blend of grey and white, with intricate CNC designs on the elevation, captivates the eye with modern elegance. Completed in just 8 months, this residence stands as a remarkable achievement, reflecting the team's unwavering commitment and expertise. Every detail, from architectural planning to interior finishes, showcases a harmonious blend of functionality and aesthetic appeal. This bungalow not only exemplifies superior construction but also embodies a vision realized through immense dedication and effort.