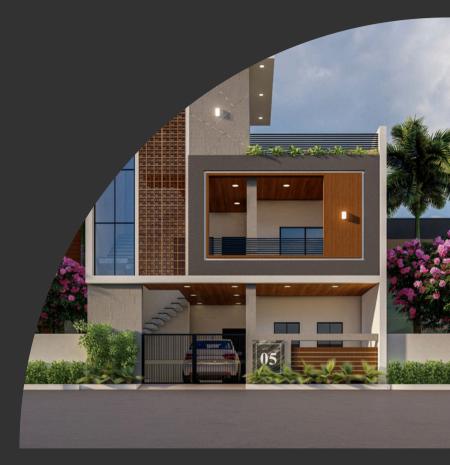

#### **Project Overview**

Title: Comercial Office Space for RKDEMY

Location: Daulat Nagar, Kopri, Thane East, Maharashtra, India.

Nestled in the heart of Daulat Nagar, Kopri, Thane East, stands a bespoke bungalow crafted exclusively for RKDEMY Engineering Classes. This architectural marvel showcases a modern yet inviting facade, reflecting the institute's commitment to excellence. Designed to inspire and educate, the bungalow features state-of-the-art classrooms, labs, and study areas tailored for optimal learning. With its strategic location and thoughtfully planned spaces, it offers students a conducive environment for academic growth and achievement. From its sleek exterior to its functional interiors, every aspect of this bungalow exemplifies RKDEMY's dedication to providing top-tier education in a nurturing and inspiring setting.