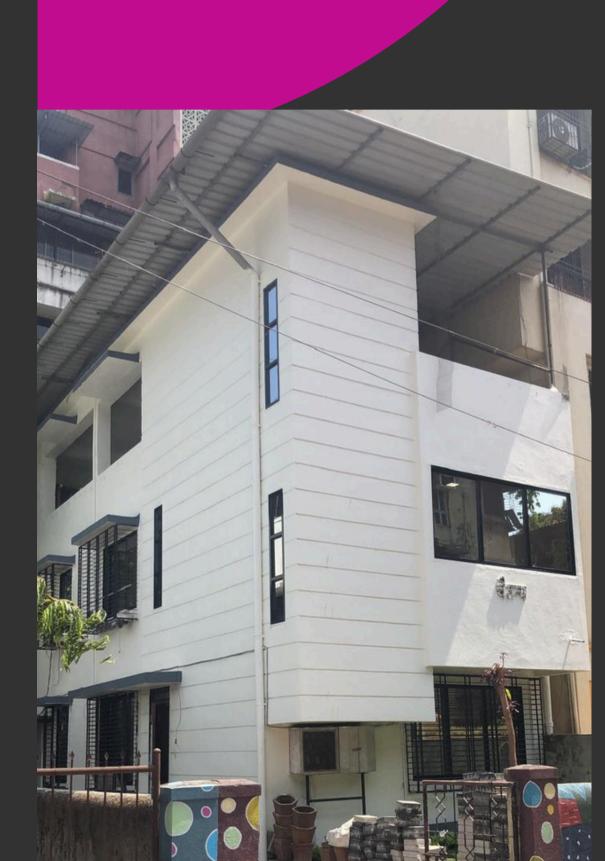

#### **Project Overview**

Title: Comercial Office Space for RKDEMY

Location: Daulat Nagar, Kopri, Thane East, Maharashtra, India.

Nestled in the heart of Daulat Nagar, Kopri, Thane East, stands a bespoke bungalow crafted exclusively for RKDEMY Engineering Classes. This architectural marvel showcases a modern yet inviting facade, reflecting the institute's commitment to excellence. Designed to inspire and educate, the bungalow features state-of-the-art classrooms, labs, and study areas tailored for optimal learning. With its strategic location and thoughtfully planned spaces, it offers students a conducive environment for academic growth and achievement. From its sleek exterior to its functional interiors, every aspect of this bungalow exemplifies RKDEMY's dedication to providing top-tier education in a nurturing and inspiring setting.