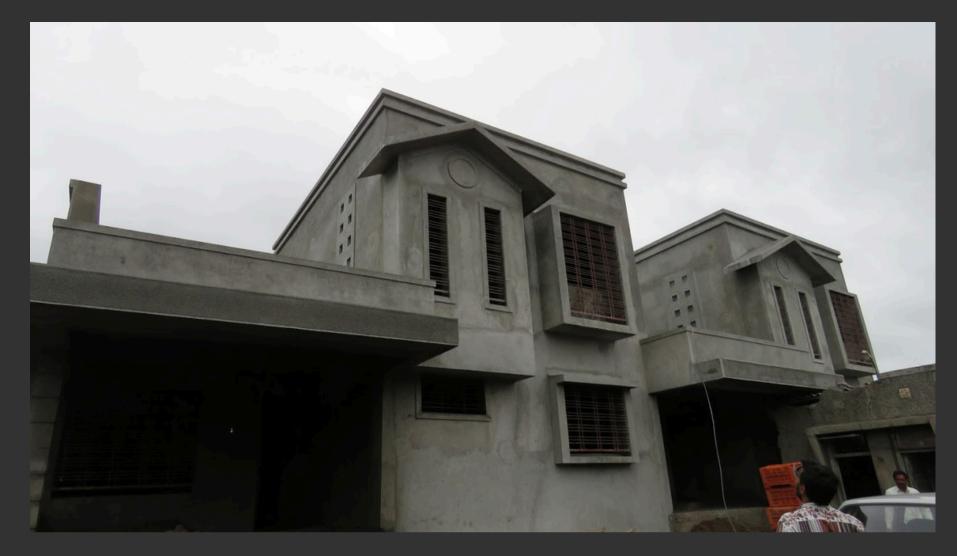

#### **Project Overview**

Title: Luxurious Residential Bungalow - Nithyalayam Location: Kalani Nagar, Indore, Madhya Pradesh, India

Nestled in Kalani Nagar, Indore, this stunning G+2 bungalow by Team Golden Homez is a testament to meticulous craftsmanship and dedication. Its exterior, adorned in a sophisticated blend of grey and white, with intricate CNC designs on the elevation, captivates the eye with modern elegance. Completed in just 8 months, this residence stands as a remarkable achievement, reflecting the team's unwavering commitment and expertise. Every detail, from architectural planning to interior finishes, showcases a harmonious blend of functionality and aesthetic appeal. This bungalow not only exemplifies superior construction but also embodies a vision realized through immense dedication and effort.